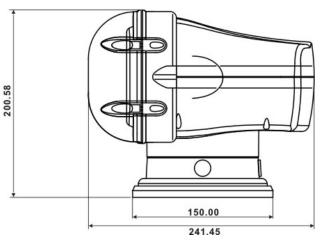

#### **DUAL CONTROL ACCESSORIES SET**

- ♦ Housing Color:
- ♦ Housing Sharp:
- Square
- ♦ Housing Type:
- Waterproof
- Non-Waterproof

Waterproof Cover

- ♦ Mount Type
- Permanent
- ♦ Wire Installation:
  - Bottom Side Installation
  - Main-Body Side Installation

Bottom Side Installation Base - Accessories

- ♦ Bottom type:
- Magnetic bottom
- Non-Magnetic bottom

Main - Body Side Wire Installation

Permanent Base - Accessories

- ♦ Bulb Type:
- Halogen H3 Base (55W-12V / 70W-24V / HID35W-12V)
- ♦ Power Type:
  - DC 12V (Halogen) (HID) / DC 24V (Halogen)
- ♦ Designation:
  - 120 ° Vertical Sweep / Standard Speed 10 Seconds / Slow Speed 17 Seconds / Dual Speed 10 & 17 Seconds
  - 420 ° Horizontal Movement / Standard Speed 32 Seconds / Slow Speed 56 Seconds /Dual Speed 32 & 56 Seconds
  - Main Wire 4 Meters