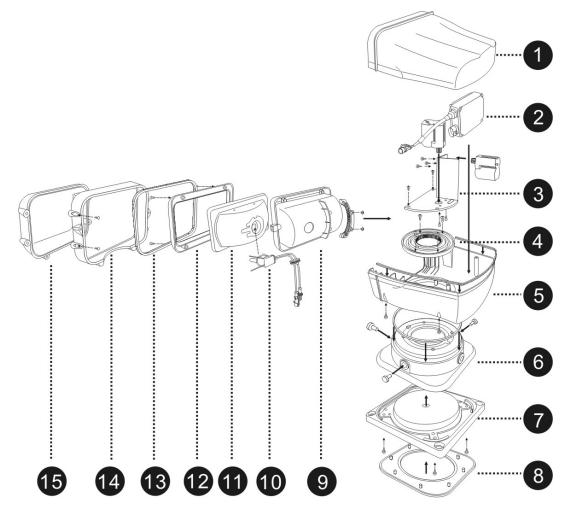

## 970 Serials Lights Exploded View

- No.1: Upper Housing Part
- No.2: Ballast (HID Type) Part
- No.3: Motor Holding Structure Part
- **No.4: Rotation Gear Ring Part**
- No.5: Lower Housing Part
- No.6: Base Upper Part
- No.7: Base Middle Part
- No.8: Base Lower Part
- **No.9: Horizontal Holding Plastic Part**
- No.10: Light Kit part (Halogen or HID)
- No.11: Reflector
- No.12: Waterproof Cover Part
- No.13: Waterproof Cover Part
- No.14: Waterproof Cover Part
- No.15: Waterproof Cover Part-Front.