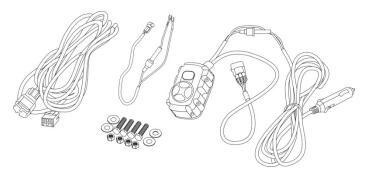

## CABLE CONTROL ACCESSORIES SET

#### **REMOTE CONTROL ACCESSORIES SET**

#### **DUAL CONTROL ACCESSORIES SET**

- ♦ Housing Color:
- ♦ Housing Sharp:
- Square
- ♦ Housing Type:
- Waterproof
- Non-Waterproof

Waterproof Cover

- ♦ Mount Type
- Permanent
- ♦ Wire Installation:
  - Bottom Side Installation
  - Main-Body Side Installation