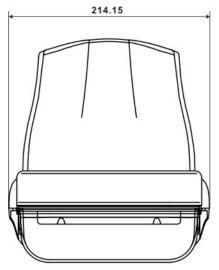

#### **DUAL CONTROL ACCESSORIES SET**

- ♦ Housing Color:
- ♦ Housing Sharp:
- Square
- ♦ Housing Type:
- Waterproof
- Non-Waterproof

Waterproof Cover

- ♦ Mount Type
- Permanent
- ♦ Wire Installation:
  - Bottom Side Installation
  - Main-Body Side Installation

Bottom Side Installation Base - Accessories

- ♦ Bottom type:
- Magnetic bottom
- Non-Magnetic bottom

Main - Body Side Wire Installation

Permanent Base - Accessories

- ♦ Bulb Type:
- Halogen H3 Base (55W-12V / 70W-24V / HID35W-12V)
- ♦ Power Type:
  - DC 12V (Halogen) (HID) / DC 24V (Halogen)
- ♦ Designation:
  - 120 ° Vertical Sweep / Standard Speed 10 Seconds / Slow Speed 17 Seconds / Dual Speed 10 & 17 Seconds
  - 420 ° Horizontal Movement / Standard Speed 32 Seconds / Slow Speed 56 Seconds /Dual Speed 32 & 56 Seconds
  - Main Wire 4 Meters