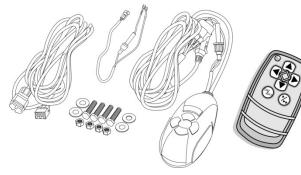

#### **DUAL CONTROL ACCESSORIES SET**

- ♦ Housing Color:
- ♦ Housing Sharp:
- Square
- ♦ Housing Type:
- Waterproof
- Non-Waterproof

Waterproof Cover

- ♦ Mount Type
- Permanent
- ♦ Wire Installation:
  - Bottom Side Installation
  - Main-Body Side Installation