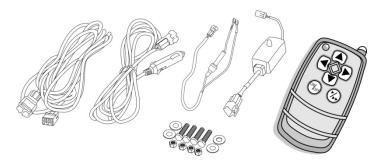

# 970 Serials Lights

## **Multi-Function Lights System**







## FEATURES

- ♦ Suitable for Marine & Vehicle
- ♦ Easy to install & Easily relearning Remote Unit
- ♦ Wide Range Rotation movement.
- ♦ Dual Function Control with Wire Control & Remote Control

### **SPECIFICATION**

- ♦ Control Type:
- Cable Control Type
- Remote Control Type (75Meters/433.92MHz) / Halogen type with Flashing Function.
- Dual Function Control Type(75Meters/433.92MHz)



## CABLE CONTROL ACCESSORIES SET



#### **REMOTE CONTROL ACCESSORIES SET**



#### **DUAL CONTROL ACCESSORIES SET**

- ♦ Housing Color:
- ♦ Housing Sharp:
- Square
- ♦ Housing Type:
- Waterproof
- Non-Waterproof



Waterproof Cover

- ♦ Mount Type
- Permanent
- ♦ Wire Installation:
  - Bottom Side Installation
  - Main-Body Side Installation







Bottom Side Installation Base - Accessories

- ♦ Bottom type:
- Magnetic bottom
- Non-Magnetic bottom



Main - Body Side Wire Installation

Permanent Base - Accessories

- ♦ Bulb Type:
- Halogen H3 Base (55W-12V / 70W-24V / HID35W-12V)
- ♦ Power Type:
  - DC 12V (Halogen) (HID) / DC 24V (Halogen)
- ♦ Designation:
  - 120 ° Vertical Sweep / Standard Speed 10 Seconds / Slow Speed 17 Seconds / Dual Speed 10 & 17 Seconds
  - 420 ° Horizontal Movement / Standard Speed 32 Seconds /