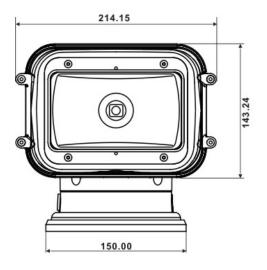

#### **DUAL CONTROL ACCESSORIES SET**

- ♦ Housing Color:
- ♦ Housing Sharp:
- Square
- ♦ Housing Type:
- Waterproof
- Non-Waterproof

Waterproof Cover

- ♦ Mount Type
- Permanent
- ♦ Wire Installation:
  - Bottom Side Installation
  - Main-Body Side Installation

Bottom Side Installation Base - Accessories

- ♦ Bottom type:
- Magnetic bottom
- Non-Magnetic bottom

Main - Body Side Wire Installation

Permanent Base - Accessories

- ♦ Bulb Type:
- Halogen H3 Base (55W-12V / 70W-24V / HID35W-12V)
- ♦ Power Type:
  - DC 12V (Halogen) (HID) / DC 24V (Halogen)
- ♦ Designation:
  - 120 ° Vertical Sweep / Standard Speed 10 Seconds / Slow Speed 17 Seconds / Dual Speed 10 & 17 Seconds
  - 420 ° Horizontal Movement / Standard Speed 32 Seconds / Slow Speed 56 Seconds /Dual Speed 32 & 56 Seconds
  - Main Wire 4 Meters