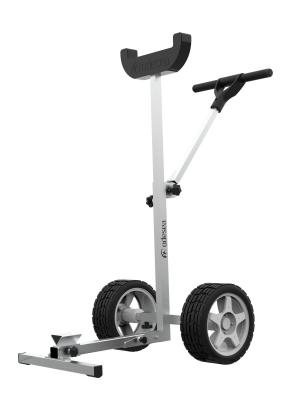

## TR-60 PRO Outboard Motor Trolley

OdeSea® is the first one to develop an outboard motor trolley which is both lightweight as well as stable. The new Pro version has a weight reduction of 50%, weighing in at 4 kg. The new OdeSea® TR-60 Pro is univeral adjustable to perfectly fit any outboard engine up to 15 HP. The solid square tube design and fastening mechanism gives the trolley the strenght and stability to handle any outboard motor up to 60 kg safely and virtually without effort.

The non corroding aluminium and other materials used will ensure a long life. Making it the most durable and sustainable solution in the market.

OdeSea® Teugseweg 18 7418AM Deventer | The Netherlands Tel. +31 (0)570 572230 www.odesea.com

## Features TR-60 Pro®

- Easy of use
- Light weight (4kg)
- 50% weight reduction
- No separate parts
- Non corroding
- Professional appearance

Artikel Nr: 170102060

www.vadac.com A Vadac Group brand **ODESEA**®