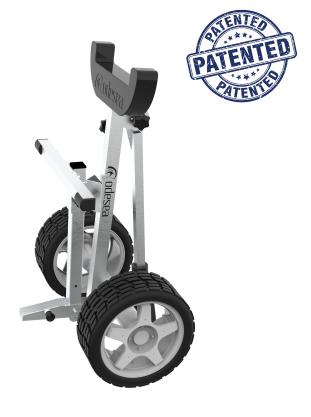

## TR-60 PRO Outboard Motor Trolley

OdeSea® is the first one to develop an outboard motor trolley which is both lightweight as well as stable. The new Pro version has a weight reduction of 50%, weighing in at 4 kg. The new OdeSea® TR-60 Pro is univeral adjustable to perfectly fit any outboard engine up to 15 HP. The solid square tube design and fastening mechanism gives the trolley the strenght and stability to handle any outboard motor up to 60 kg safely and virtually without effort.

The non corroding aluminium and other materials used will ensure a long life. Making it the most durable and sustainable solution in the market.

OdeSea® Teugseweg 18 7418AM Deventer | The Netherlands Tel. +31 (0)570 572230 www.odesea.com

## Features TR-60 Pro®

- Easy of use
- Light weight (4kg)
- 50% weight reduction
- No separate parts
- Non corroding
- Professional appearance

Artikel Nr: 170102060

www.vadac.com A Vadac Group brand **ODESEA**®